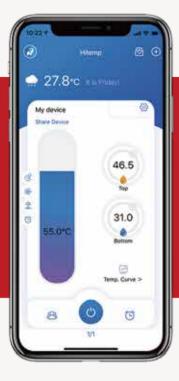

PHNIX provides two ways to let you get control of your heat pumps • Apps for Apple<sup>®</sup> and Android<sup>™</sup> smartphones and tablets • Webpage works on virtually any other smart device including PC

## **Intelligent Remote** Control

The airExpert-Inverter series comes equipped with a color touch screen controller. The clear UI not only allows the user to freely set the water temperature and the running mode but also to check the temperature curve to know about the unit's working condition at any time.