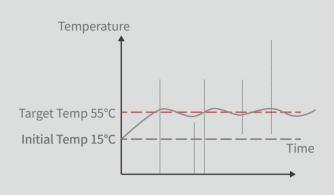

\*Testing condition is ambient temp DB/WB 20°C/15°C, water inlet/outlet is 15°C/55°C; \*\*Heat pump only;

\*\*\*The 200L model is still in testing, temporarily not ready for sale;