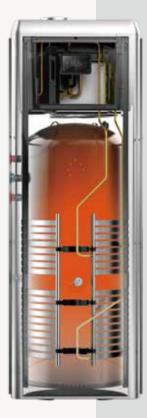

#### **Micro-Channel Heat Coil**

The high-density micro-channel heat coils with multi-flow allow the refrigerant and the surface of the enamel water tank to have a large-area heat exchange, which highly improves the heat transfer efficiency.