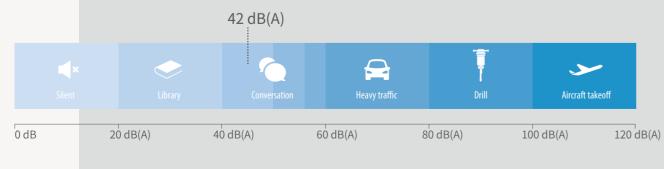

### **Stable Silent Operation**

R&D Center has optimized the noise control solution time and again by conducting countless noise experiments on the airExpert-Inverter series, whose noise is as low as 42dB(A), ensuring a peaceful home environment.