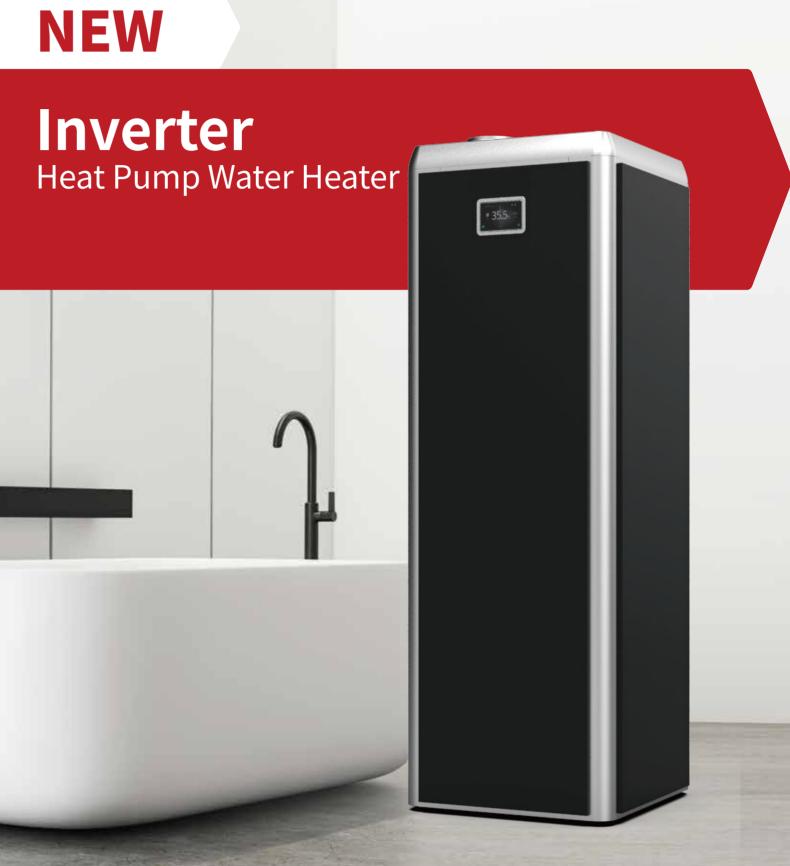

PHNIX provides two ways to let you get control of your heat pumps • Apps for Apple<sup>®</sup> and Android<sup>™</sup> smartphones and tablets • Webpage works on virtually any other smart device including PC





# airExpert - Inverter Heat Pump Water Heater



#### **TECHNICAL PARAMETER**

| Model                      |        | 200          | 300          |
|----------------------------|--------|--------------|--------------|
| Volume                     | L      | 200          | 300          |
| Rated Heating Capacity     | kW     | 2.3          | 2.3          |
| Power Supply               | V/P/HZ | 220~240/1/50 | 220~240/1/50 |
| COP(EN16147)20/15°C        | W/W    | 4.6          | 4.6          |
| Heating Time*              | н      | 4.1          | 5.8          |
| Refrigerant                | /      | R134a        | R134a        |
| Electric Heater            | kW     | 1.5          | 1.5          |
| Noise                      | dB(A)  | 42           | 42           |
| Operation Range